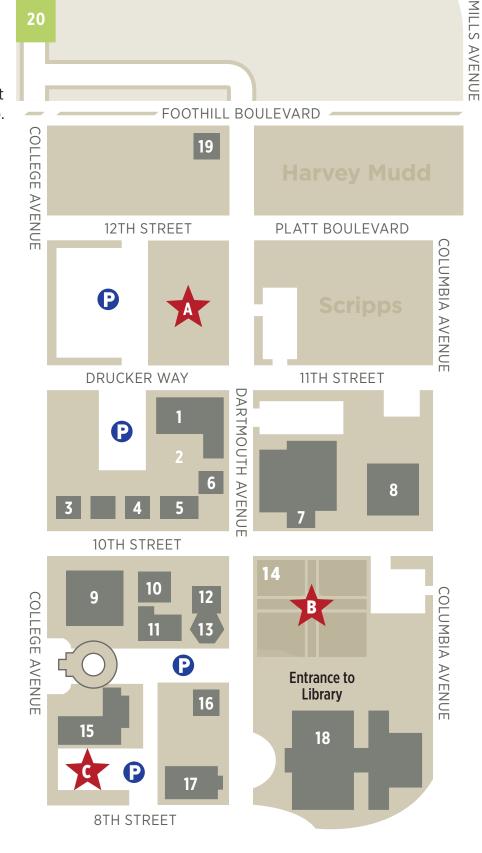

## **CGU Evacuation** Locations

20

In the event of an emergency, please evacuate to the nearest location indicated on this map.

- A Empty lot north of the **Burkle Family Building**
- **B** Mudd Quadrangle
- C Parking lot south of the **Academic Computing Building**
- 15 Academic Computing Building (ACB)
- 3 Admissions Office & Visitor Information
- 13 Albrecht Auditorium
- 8 Art Department
- 4 Blaisdell House
- 1 Burkle Family Building
- 17 Earl W. Huntley Bookstore
- **7** Garrison Theater
- 9 Harper Hall
- 10 Harper Hall East
- 18 Honnold/Mudd Library
- 5 Jagels Building
- 2 Jenkins Courtyard
- 19 Math North House
- 11 McManus Hall
- 14 Mudd Quadrangle
- 20 Rancho Santa Ana Botanic Garden
- 16 School of Arts & Humanities (SAH)
- 6 Sotheby's Institute of Art/ Art Bus, Arts Mgmt
- 12 Stauffer Hall